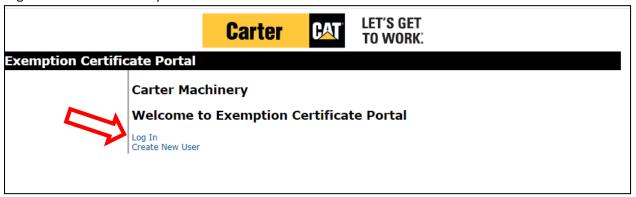

#### **First Time Users**

1. Select Create New User.

2. Customer Code is your account number (tax-exempt accounts only).

3. Create User account (red asterisks are required fields) – Company Name and Company Code are prefilled.

#### **Returning Users**

1. Login with username and password

2. Manage your certificates.