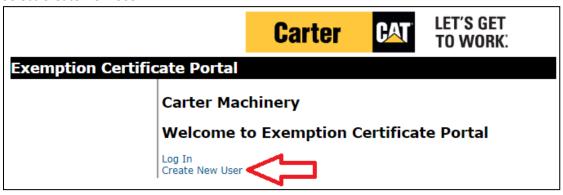

#### **First Time Users**

1. Select Create New User.

2. Customer Code is your account number (tax-exempt accounts only).

3. Create User account (red asterisks are required fields) – Company Name and Company Code are prefilled.