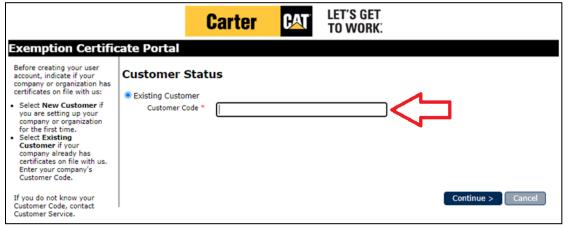

#### **First Time Users**

1. Select Create New User.

2. Customer Code is your account number (tax-exempt accounts only).

3. Create User account (red asterisks are required fields) – Company Name and Company Code are prefilled.