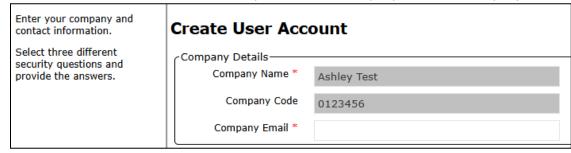

#### **First Time Users**

1. Select Create New User.

2. Customer Code is your account number (tax-exempt accounts only).

3. Create User account (red asterisks are required fields) – Company Name and Company Code are prefilled.