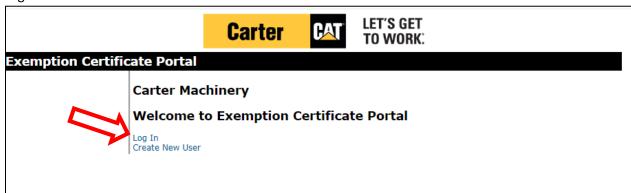

#### **Returning Users**

1. Login with username and password

2. Manage your certificates.