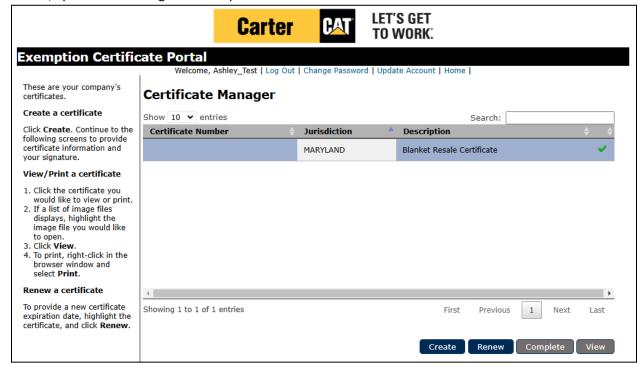

# **Tax Exemption Online Portal Guide**

4. Log in with created credentials.

5. Create/upload and manage tax exemptions.

#### **Returning Users**

1. Login with username and password

2. Manage your certificates.