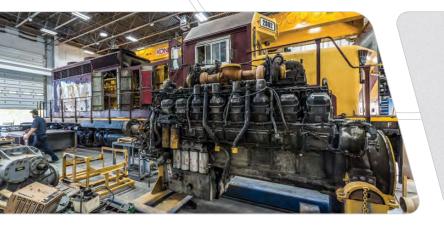

CHOOSE THE CAT CERTIFIED REBUILD PROGRAM OPTION THAT **BEST FITS** YOUR EQUIPMENT AND BUSINESS NEEDS.

Maximizes the durability and performance of Cat commercial and industrial engines, including marine propulsion engines, generator sets, pumps, locomotives and other power systems

#### **ENGINES**

3056, 3116, 3126, 3176, 3304, 3306, 3406, 3408, 3412, 3456, 3508, 3512, 3516, 3606, 3608, 3612, 3616, 3618, C2.2, C4.4, C6.6, C7, C7.1, C9, C10, C11, C12, C13, C15, C16, C18, C27, C32, C175-16, G3304, G3306, G3406, G3408, G3412, G3508, G3512, G3516, G3520, G3606, G3608, G3612, G3616, PM3516