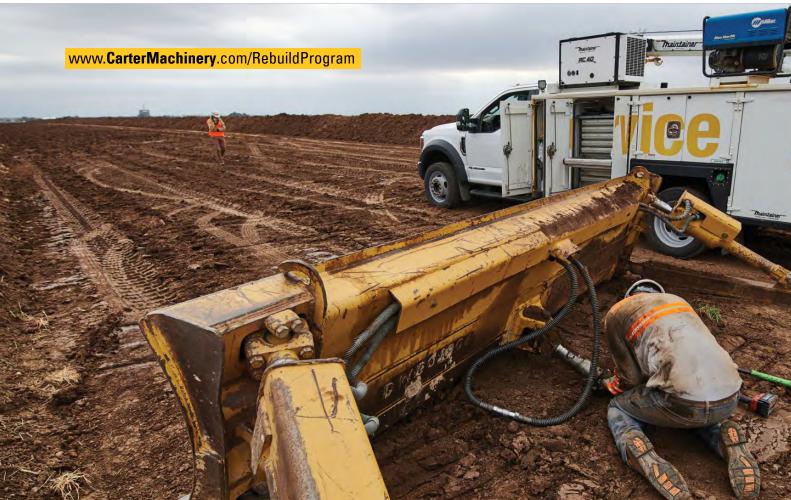

motives and other power systems



Restores like-new performance to your excavator's hydraulic system





Breathes new life into individual components like Cat machine engines, transmissions, torque converters, axle assemblies or final drives 0 0000 00

### WE SET HIGH **STANDARDS** TO MEET YOUR HIGH **EXPECTATIONS**.

RETURNING A MACHINE, POWER TRAIN, ENGINE, HYDRAULIC SYSTEM OR KEY COMPONENT TO LIKE-NEW CONDITION IS AN EXTENSIVE PROCESS THAT REQUIRES TRAINED PROFESSIONALS, SPECIALIZED EQUIPMENT, STRINGENT QUALITY CONTROL AND ACCESS TO THE LATEST ENGINEERING UPDATES. ONLY THE **GLOBAL CAT DEALER NETWORK** IS CAPABLE OF PERFORMING HIGHLY SOPHISTICATED CAT CERTIFIED REBUILDS, AND NO MATTER WHERE YOU GO IN THE WORLD, YOU'LL FIND THE WORK COMPLETED TO A CONSISTENT STANDARD OF EXCELLENCE.







#### **THOROUGH EVALUATIONS**

A complete machine rebuild includes more than 350 tests and inspections

#### AUTOMATIC REPLACEMENT OF PARTS THAT DON'T MEET STRICT REUSABILITY GUIDELINES

For a machine rebuild, that amounts to approximately 7,000 parts

#### RECONDITIONING WORK TYPICALLY NOT INCLUDED IN AN OVERHAUL

Examples include reconditioning frame, replacing electronic control modules, wiring harness and updating software

#### **PERFORMANCE TESTING**

Turbocharger boost, throttle response, stall speed rpm, transmission and steering clutch response, and hydraulic and pilot relief valve pressure tests are standard for machine and power train rebuilds

#### NEW PRODUCT IDENTIFICATION NUMBER AVAILABLE ON FULL MACHINE AND COMMERCIAL ENGINE REBUILDS

A new Product Identification Number