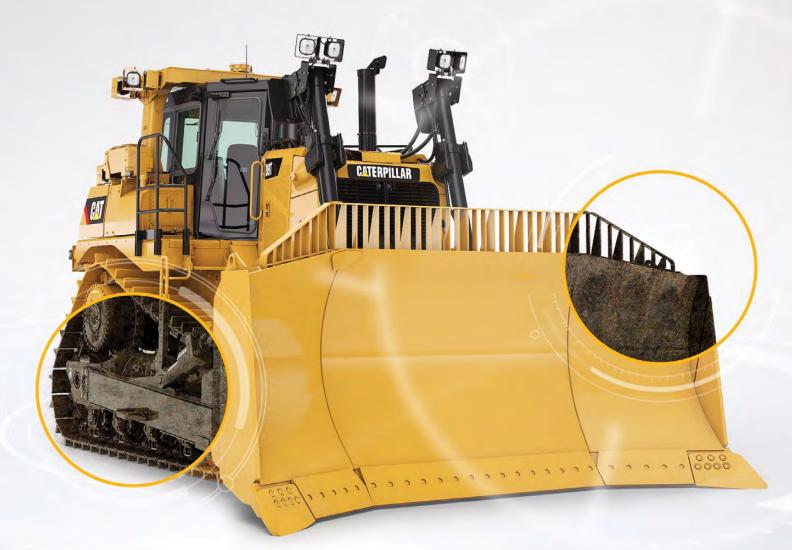

## FROM **SINGLE COMPONENT** TO **COMPLETE MACHINE** OPTIONS, WE'VE GOT YOU **COVERED**.

www.CarterMachinery.com/RebuildProgram

Returns your entire machine to good-as-new condition—or better-than-new condition with upgrades and enhancements

Restores everything from the radiator to the axles, bringing them back to new life

Reconditions your power train plus any other area of your machine, such as the mainframe, hydraulics, undercarriage and more\*

Restores like-new performance to your excavator's hydraulic system

Breathes new life into individual components like Cat machine engines, transmissions, torque converters, axle assemblies or final drives 0 0000 00